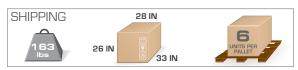

T INCCORED |                                             |  |  |
|------------------------|---------------------------------------------|--|--|
| PART #                 | DESCRIPTION                                 |  |  |
| 85.238.151             | 3/8" 50' HIGH PRESSURE STEEL BRAIDED HOSE   |  |  |
| 85.205.026             | WAND ASSEMBLY WITH GUN AND COUPLER          |  |  |
| 85.210.040RFP          | #4 QUICK CONNECT NOZZUES: 0º 15º 40º SOAPER |  |  |

### ■ ADDITIONAL INFO

- LOW PRESSURE CHEMICAL INJECTOR
- STAINLESS STEEL FRAME PART# 85.600.078
- 13" PNEUMATIC TIRES PART# 85.660.036
- ENGINE OIL 10W 30 PART# 85.490.002
- PUMP OIL 30W NON DETERGENT PART# 85.490.000

1" KEYED SHAFT

# PUMP OPTIONS COMET ZWD4040G 85.149.022B PUMP REBUILD KIT 73.149.022 REPLACEMENT UNLOADER 85.300.037