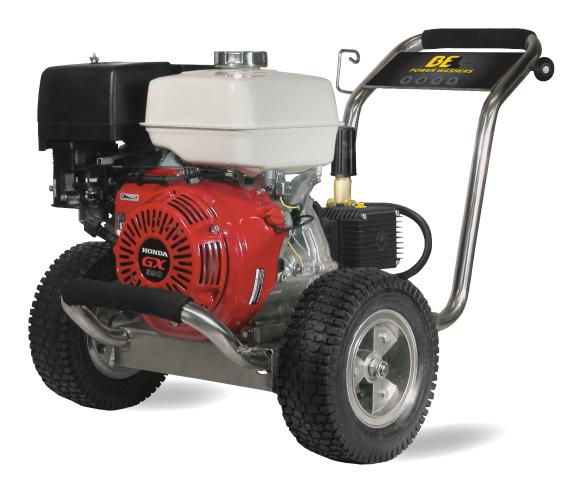

# PE-4013HWPSCOMZ

4000 PSI, 389cc HONDA GX390

### STAINLESS STEEL FRAME

| PART#           | GPM | PSI  | DISPLACEMENT      | TRIPLEX PUMP   | UNLOADER |
|-----------------|-----|------|-------------------|----------------|----------|
| PE-4013HWPSCOMZ | 4.0 | 4000 | 389cc HONDA GX390 | COMET ZWD4040G | EXTERNAL |

### ACCESSORIES INICI LIDED

| ACCESSON NEST INCCORED |                                             |  |  |
|------------------------|---------------------------------------------|--|--|
| PART #                 | DESCRIPTION                                 |  |  |
| 85.238.151             | 3/8" 50' HIGH PRESSURE STEEL BRAIDED HOSE   |  |  |
| 85.205.026             | WAND ASSEMBLY WITH GUN AND COUPLER          |  |  |
| 85.210.040RFP          | #4 QUICK CONNECT NOZZUES: 0º 15º 40º SOAPER |  |  |

### ■ ADDITIONAL INFO

- LOW PRESSURE CHEMICAL INJECTOR
- STAINLESS STEEL FRAME PART# 85.600.078
- 13" PNEUMATIC TIRES PART# 85.660.036
- ENGINE OIL 10W 30 PART# 85.490.002
- PUMP OIL 30W NON DETERGENT PART# 85.490.000